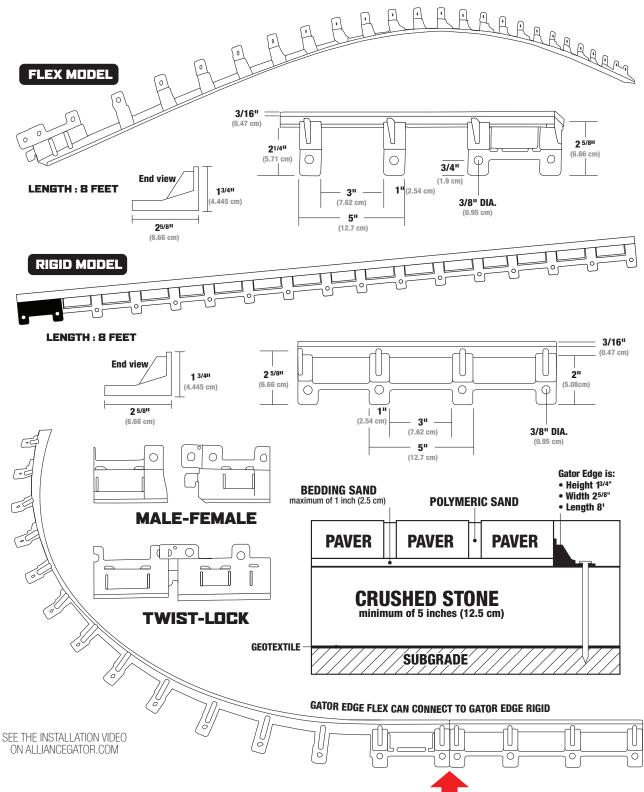

# **TECHNICAL DATA SHEET**

| Update:               |                                                                                                                                                                                                                                                                                                                                              | updated data sheet on hand.<br>- <b>855-847-7767</b> or (450) 624-1611                                                                                                                                                                                                                                                                                                                                      |
|-----------------------|----------------------------------------------------------------------------------------------------------------------------------------------------------------------------------------------------------------------------------------------------------------------------------------------------------------------------------------------|-------------------------------------------------------------------------------------------------------------------------------------------------------------------------------------------------------------------------------------------------------------------------------------------------------------------------------------------------------------------------------------------------------------|
| Description:          | as well as provide grea<br>Flex model that can be<br>the <b>Rigid and Flex</b> can                                                                                                                                                                                                                                                           | <b>x</b> are made with 100% Polypropylene Co-Polymer. This will give it great strength t flexibility. We have a Rigid model which is ideal for straight applications and the used for all curved applications such as walkways, paths, entrances etc. Both be locked together with the "Twist & Lock" system. Finally the Rigid could be flex by cutting the bridge support between each triangular angles. |
| Features:             | <ul> <li>The Flex can connect</li> <li>Use a "Twist &amp; Lock" of</li> <li>Will not corrode.</li> <li>Easy-to-use.</li> <li>Available in flexible or</li> <li>Xtra versatile.</li> <li>Xtra robust system.</li> <li>Xtra support strength.</li> <li>UV resistant.</li> <li>Comes in 8-ft lengths.</li> <li>Use with Gator Nails.</li> </ul> | rigid edges.                                                                                                                                                                                                                                                                                                                                                                                                |
| For use on:           |                                                                                                                                                                                                                                                                                                                                              |                                                                                                                                                                                                                                                                                                                                                                                                             |
| For use on.           |                                                                                                                                                                                                                                                                                                                                              | ellent choice to help define alleys, driveways or sidewalks. <b>GATOR EDGE</b> is r curved installation. It is especially easy to use and quick to install.                                                                                                                                                                                                                                                 |
| Installation instruct | designed for straight o                                                                                                                                                                                                                                                                                                                      |                                                                                                                                                                                                                                                                                                                                                                                                             |
|                       | <ul> <li>designed for straight o</li> <li>cions: <ol> <li>It should be installed</li> <li>Use one 10" nail even compacted structure</li> <li>Use the "Twist &amp; Log</li> </ol> </li> </ul>                                                                                                                                                 |                                                                                                                                                                                                                                                                                                                                                                                                             |
|                       | <ul> <li>designed for straight o</li> <li>cions: <ol> <li>It should be installed</li> <li>Use one 10" nail every compacted structure</li> <li>Use the "Twist &amp; Lo</li> <li>Nail at every "Twist</li> </ol> </li> </ul>                                                                                                                   | r curved installation. It is especially easy to use and quick to install.<br>ed before the paver installation.<br>rery foot or 3rd hole for great support strength. Make sure edges are installed on a<br>ural aggregate base.<br>bock" feature to secure the edging lengths together.                                                                                                                      |
|                       | <ul> <li>designed for straight o</li> <li>cions: <ol> <li>It should be installed</li> <li>Use one 10" nail every compacted structure</li> <li>Use the "Twist &amp; Lo</li> <li>Nail at every "Twist</li> </ol> </li> </ul>                                                                                                                   | r curved installation. It is especially easy to use and quick to install.<br>ed before the paver installation.<br>very foot or 3rd hole for great support strength. Make sure edges are installed on a<br>ural aggregate base.<br>bck" feature to secure the edging lengths together.<br>t & Lock" junction, this will ensure continuous lateral support.                                                   |
| Installation instruct | <ul> <li>designed for straight o</li> <li>cions: <ol> <li>It should be installed</li> <li>Use one 10" nail every compacted structured</li> <li>Use the "Twist &amp; Loc</li> <li>Nail at every "Twist</li> </ol> </li> <li>NOTE: Both Rigid and Formation Provided Structured</li> </ul>                                                     | r curved installation. It is especially easy to use and quick to install.<br>ed before the paver installation.<br>very foot or 3rd hole for great support strength. Make sure edges are installed on a<br>ural aggregate base.<br>bck" feature to secure the edging lengths together.<br>t & Lock" junction, this will ensure continuous lateral support.                                                   |